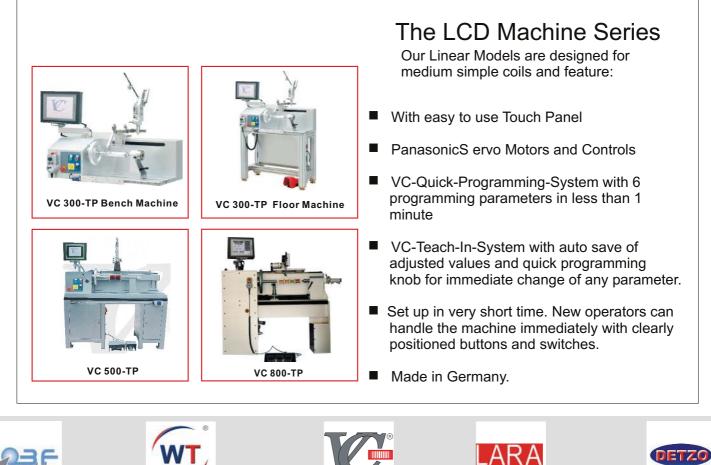

## The LCD Machine Series

- Double servo motor technology and controls from Panasonic
- VC quick programming system, with 6 parameters in 1 minute
- Modular design with over 500 magazines, 30 heads and 10 tables

- Hi-End machines with Jetter PLC control and Jet move servo controls
- PC Touch Screen, Windows XP Software
- Network, USB, Ethernet, W-LAN, Automatic Programming Calculation and more

## The DH Machine Series

The LCD Machine Series The PC Machine Series

Our newly developed and patented Double Head Machines are available in 2 different versions.

The BW series are very popular low price bobbin winders for usual coil windings. The LCD series are designed with microprocessor controls and servo motor technology for precision coil windings.