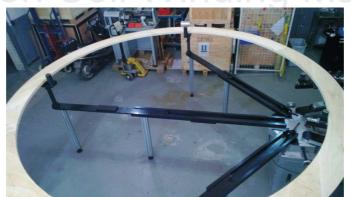

## **Automatic Production Lines**

The VC-FLOOR Largest Horizontal Toroidal Taping Machine in the world

Typical Splash Rings with multilayer taping

Largest Horizontal Toroidal Taping Machine in the World

VC has designed and built the "Largest Horizontal Toroidal Taping Machine" ever made.

It can operate cores from OD 400 mm to OD 4 metres.

It works with 2 heavy servo motors for head and core drive. The head is on a slide and can be moved back for easy take out of the finished ring.

The table is quickly extended from small to large.

The ring clamping system is with modern pneumatics. Two tape dispenser make 4 turns per second on the ring.

The Taping Machine with 4 metre large ring