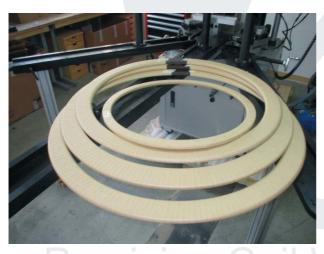

## **Automatic Production Lines**

The VC-FLOOR Largest Horizontal Toroidal Taping Machine in the world

Typical Splash Rings with multilayer taping

Largest Horizontal Toroidal Taping Machine in the World

VC has designed and built the "Largest Horizontal Toroidal Taping Machine" ever made.

The ring clamping system is with modern pneumatics. Two tape dispenser make 4 turns per second on the ring.

The Taping Machine with 4 metre large ring