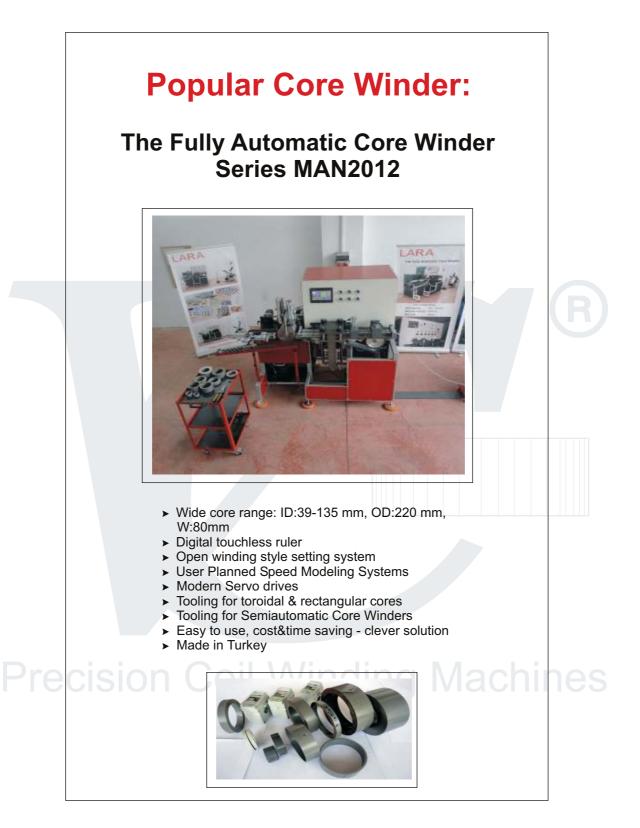

## Latest News

The 4 Band Core Winder from Lara

Lara has newly developed a semi-automatic 4-Band rectangular core winder which is able to wind rectangular or cores with 4 different strip widths.

Band position is done automatically. Up to 4 de-coilers can be controlled by the winding machine.