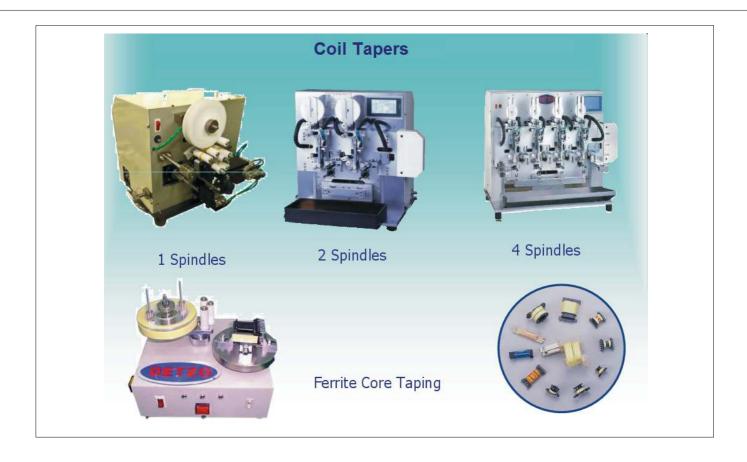

ispindle- and Stator Winders, as well as Automatic Lines.

State of the art machine technology made in Taiwan and highest winding precision have been combined with economical design in order to offer investors maximum production performance at minimum cost.

Flexible upgrade possibilities can be made at any time due to the modular construction of the DETZO machines, either conversion of the machines or fitting into automatic production lines. The fastest possible cycle times have been reached with high-end dynamic wire guide systems for maximum winding speed and coil replacement systems for shortest waiting times.

We offer consulting, installation and after sales service for Detzo Machines from one source.

## Multispindle & Stator Winders



















## **Coil Winders & Tapers**







## Soldering & Inductor Production Systems



















## Flat Wire & Air Coil Winders







## Copper Film Welders Car Antenna Winders



















## El\Ferrite Inserters Wire Twisters















ABE

## Typical Applications Wire Tensioners





















## **Precision Coil Winding Machines**

V&C GmbH Dr.-Wintrich-Str.16, 85560 Ebersberg, GERMANY Tel.: +49-8092-23202-03 - Fax: +49-8092-23202-04 - info@vc-machinery.eu www.vc-machinery.com