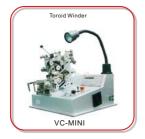

## The popular Toroid Winders MINI, STANDARD, HEAVY and FLOOR are available in 2 different versions:

## The LCD Machine Series

- Double servo motor technology and controls from Panasonic
- VC quick programming system, with 6 parameters in 1 minute
- Modular design with over 500 magazines, 30 heads and 10 tables