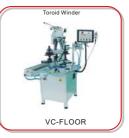

## The popular Toroid Winders MINI, STANDARD, HEAVY and FLOOR are available in 2 different versions: