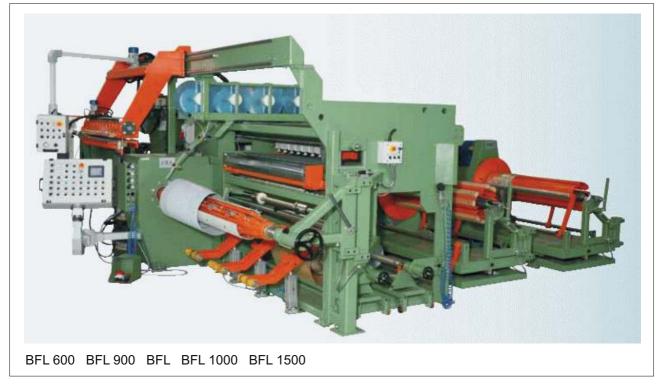

BF has advanced their cold press technique and is able to weld 3 foils together to the coil-connection bar.

Therefore the popular BFL machine series can be supplied with 3 foil winding groups with TIG or optional cold welding system.

The Popular Machine Series BFL 600, BFL 900, BFL, BFL 1000, BFL 1500