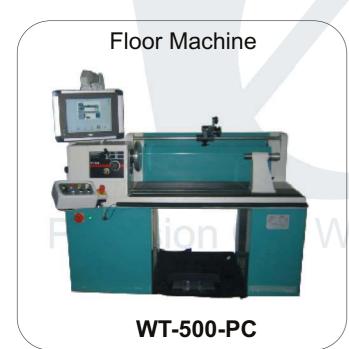

## The PC Machine Series

WT Machines are known for their extra heavy design and stability.

The PC Machine Series are designed for Hi-Tech applications and offer unmatched technology:

- PC with large Touch Screen and WIN-XP, Network, Ethernet, W-LAN, Automatic Winding Program Calculation, Self-Learning, etc.
- 3 Different Software Packages
  - Standard Software Package
  - Trapezoidal Software Package
  - Data Logging Software Package
- Special Machine Solutions for example:
  - Insulation feeding system+accessories for measuring transformer
  - Edge winding system+accessories for special coil
  - Many special purpose machinery on request
- Made in UK