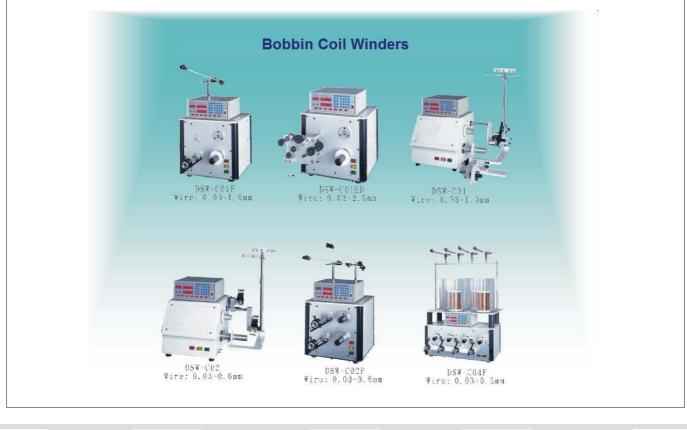

pindle- and Stator Winders, as well as Automatic Lines.

State of the art machine technology made in Taiwan and highest winding precision have been combined with economical design in order to offer investors maximum production performance at minimum cost.

Flexible upgrade possibilities can be made at any time due to the modular construction of the DETZO machines, either conversion of the machines or fitting into automatic production lines. The fastest possible cycle times have been reached with high-end dynamic wire guide systems for maximum winding speed and coil replacement systems for shortest waiting times.

We offer consulting, installation and after sales service for Detzo Machines from one source.

## Multispindle & Stator Winders



















## **Coil Winders & Tapers**







## Soldering & Inductor Production Systems



















## Flat Wire & Air Coil Winders







## Copper Film Welders Car Antenna Winders



















## El\Ferrite Inserters Wire Twisters















ABE

## Typical Applications Wire Tensioners





















## **Precision Coil Winding Machines**

V&C GmbH Dr.-Wintrich-Str.16, 85560 Ebersberg, GERMANY Tel.: +49-8092-23202-03 - Fax: +49-8092-23202-04 - info@vc-machinery.eu www.vc-machinery.com