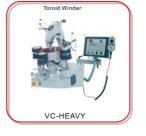

## The popular Toroid Winders MINI, STANDARD, HEAVY and FLOOR are available in 2 different versions: