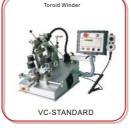

## The popular Toroid Winders MINI, STANDARD, HEAVY and FLOOR are available in 2 different versions:

## The LCD Machine Series

- Double servo motor technology and controls from Panasonic
- VC quick programming system, with 6 parameters in 1 minute
- Modular design with over 500 magazines, 30 heads and 10 tables