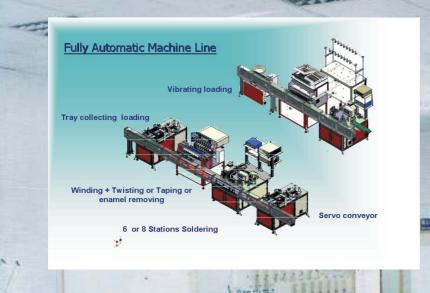

winders and C-Core-Winders..

We offer consulting, installation and after sales service for Lara Core Winding Machines from one source.















BF is one of the market leaders in the worlds industry for stand alone foil, strap and vertical winders.

200 1

The machines are very powerful and designed with user friendly software for sophisticated windings. The growing demand for cold welding technology has been implemented in the latest BF machines.

We offer consulting, installation and after sales service for BF Winding Machines from one source.

## Foil, Strap & Vertical Winders



## **Foil Winders**



The Popular Foil Winders, Strap Winders and Wire Winders Series: Made in Italy

### Strap Winder

(i.e. for HV Distribution Transformer)

(i.e. for Distribution Transformer)







Detzo is one of the market leaders in the worlds industry for Multispindle- and Stator Winders, as well as Automatic Lines.

State of the art machine technology made in Taiwan and highest winding precision have been combined with economical design in order to offer investors maximum production performance at minimum cost.

Flexible upgrade possibilities can be made at any time due to the modular construction of the DETZO machines, either conversion of the machines or fitting into automatic production lines. The fastest possible cycle times have been reached with high-end dynamic wire guide systems for maximum winding speed and coil replacement systems for shortest waiting times.

We offer consulting, installation and after sales service for Detzo Machines from one source.

## Multispindl