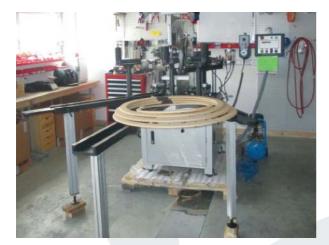

## **Automatic Production Lines**

The VC-FLOOR Largest Horizontal Toroidal Taping Machine in the world

Typical Splash Rings with multilayer taping

Largest Horizontal Toroidal Taping Machine in the World

VC has designed and built the "Largest Horizontal Toroidal Taping Machine" ever made.

It can operate cores from OD 400 mm to OD 4 metres.

It works with 2 heavy servo motors for head and core drive. The head is on a slide and can be moved back for easy take out of the finished ring.

The table is quickly extended from small to large.

The ring clamping system is with modern pneumatics. Two tape dispenser make 4 turns per second on the ring.

The Taping Machine with 4 metre large ring