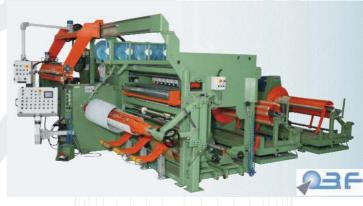

## Latest News

The 4 Band Core Winder from Lara

Lara has newly developed a semi-automatic 4-Band rectangular core winder which is able to wind rectangular or cores with 4 different strip widths.

Band position is done automatically. Up to 4 de-coilers can be controlled by the winding machine.

BF has advanced their cold press technique and is able to weld 3 foils together to the coil-connection bar.

Therefore the popular BFL machine series can be supplied with 3 foil winding groups with TIG or optional cold welding system.

The Popular Machine Series BFL 600, BFL 900, BFL, BFL 1000, BFL 1500