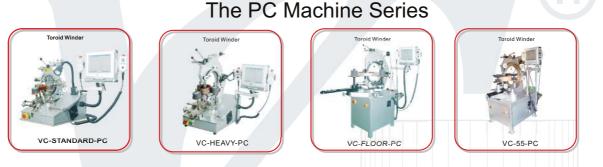

## The PC Machine Series

WT Machines are known for their extra heavy design and stability.

The PC Machine Series are designed for Hi-Tech applications and offer unmatched technology:

- PC with large Touch Screen and WIN-XP, Network, Ethernet, W-LAN, Automatic Winding Program Calculation, Self-Learning, etc.
- 3 Different Software Packages
  - Standard Software Package
  - Trapezoidal Software Package
  - Data Logging Software Package
- Special Machine Solutions for example:
  - Insulation feeding system+accessories for measuring transformer
  - Edge winding system+accessories for special coil
  - Many special purpose machinery on request
- Made in UK