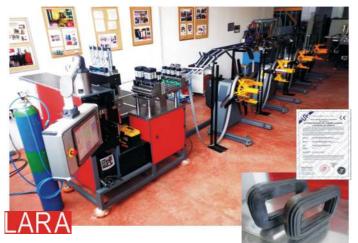

## Latest News

The 4 Band Core Winder from Lara

Lara has newly developed a semi-automatic 4-Band rectangular core winder which is able to wind rectangular or cores with 4 different strip widths.

Band position is done automatically. Up to 4 de-coilers can be controlled by the winding machine.

# Heavy Duty Floor Machine

Lara is the market leader in the worlds industry for stand alone toroidal core winders. The machines are designed with PC-Control and user friendly software for precision core production.

Lara also offers newly developed automatic 4-step rectangular core winders and C-Core-Winders..

We offer consulting, installation and after sales service for Lara Core Winding Machines from one source.