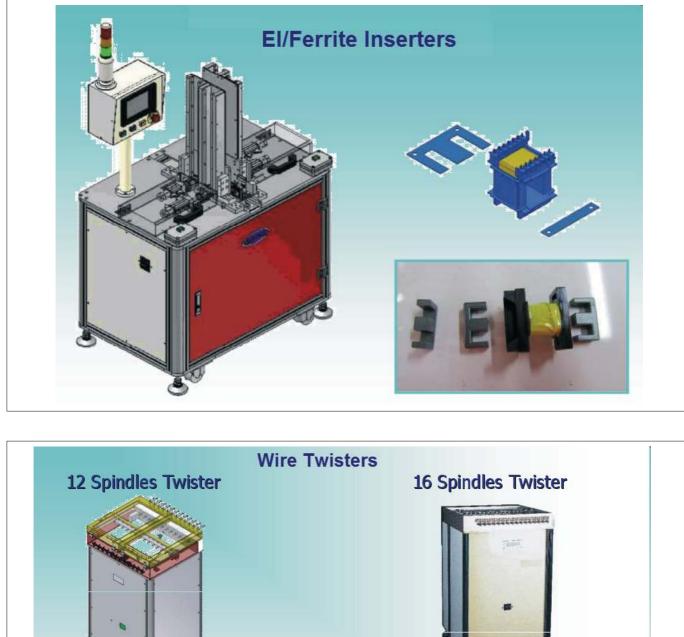

s maximum production performance at minimum cost.

Flexible upgrade possibilities can be made at any time due to the modular construction of the DETZO machines, either conversion of the machines or fitting into automatic production lines. The fastest possible cycle times have been reached with high-end dynamic wire guide systems for maximum winding speed and coil replacement systems for shortest waiting times.

We offer consulting, installation and after sales service for Detzo Machines from one source.

## Multispindle & Stator Winders



















## **Coil Winders & Tapers**







## Soldering & Inductor Production Systems



















## Flat Wire & Air Coil Winders







## Copper Film Welders Car Antenna Winders



















## El\Ferrite Inserters Wire Twisters















ABE

## Typical Applications Wire Tensioners





















## **Precision Coil Winding Machines**

V&C GmbH Dr.-Wintrich-Str.16, 85560 Ebersberg, GERMANY Tel.: +49-8092-23202-03 - Fax: +49-8092-23202-04 - info@vc-machinery.eu www.vc-machinery.com