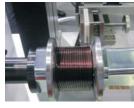

Winding Equipment for the EU.

Detzo is one of the market leaders for Mulitspindle- and Stator Winders as well as Automatic Lines.

See the new Detzo 8-Spindle Winder on our Stand.

ing Machines

The DSW-6008PC Multispindle Winder













## Latest News





The Edge Winding Machine Modell 500

The machine models 300 is for small coils and model 500 is for larger coils.

The machines are with extra pneumatic wire guide systems and strong motors, which are needed to create the huge torque which Edge Coil Winding needs. We introduce our newly developed State of the Art Edge Winders, designed and developed for the booming demand of edge wire wound coils, such as transformers used in the solar industry.



Typical edge wire wound coil with copper wire 5x20 mm

## Coil Winding Details

















23F

## Latest News





The 4 Band Core Winder from Lara

Lara has newly developed a semi-automatic 4-Band rectangular core winder which is able to wind rectangular or cores with 4 different strip widths.

Band position is done automatically. Up to 4 de-coilers can be controlled by the winding machine.

BF has advanced their cold press technique and is able to weld 3 foils together to the coil-connection bar.

Therefore the popular BFL machine series can be supplied with 3 foil winding groups with TIG or optional cold welding system.



The Popular Machine Series BFL 600, BFL 900, BFL, BFL 1000, BFL 1500

## The Advanced Cold Welding Technology from BF:Image: StampsImage: StampsImage: StampsImage: StampsImage: StampsImage: StampsImage: StampsCold WeldingConnection BarsImage: