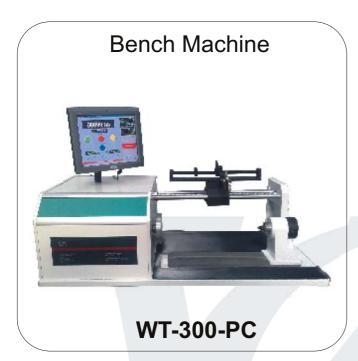

We offer consulting, installation and after sales service from one source.

Winding Technology Ltd. is one of the market leaders in the worlds industry for stand alone linear coil winders. The PC Series are designed with PC-Control and user friendly Windows software for hi-tech and sophisticated coil windings.

## The PC Machine Series

WT Machines are known for their extra heavy design and stability.

The PC Machine Series are designed for Hi-Tech applications and offer unmatched technology:

- PC with large Touch Screen and WIN-XP, Network, Ethernet, W-LAN, Automatic Winding Program Calculation, Self-Learning, etc.
- 3 Different Software Packages
  - Standard Software Package
  - Trapezoidal Software Package
  - Data Logging Software Package
- Special Machine Solutions for example:
  - Insulation feeding system+accessories for measuring transformer
  - Edge winding system+accessories for special coil
  - Many special purpose machinery on request
- Made in UK